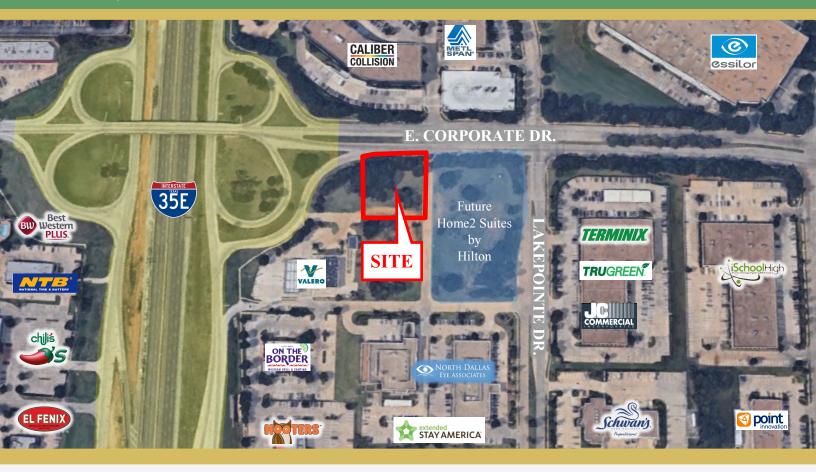

# PAD SITE - BUILD TO SUIT

SEC OF I-35E AND E. CORPORATE DR. LEWISVILLE, TEXAS 75057

#### PROPERTY HIGHLIGHTS

- 0.626 Acres (27,259 SF)
- High traffic site with frontage on I-35E and Corporate Dr.
- 2 miles from Music City Mall at Vista Ridge (anchors: Dillard's, Macy's, JCPenney, Sears)
- Solid demographics with more than 219,000 residents within 5 miles of the Property and average annual household income over \$105,000.

#### PROPERTY OVERVIEW

Excellent opportunity for development of retail, restaurant, or service directly off I-35E at the entrance to Waters Ridge Business Park. Ideally located adjacent to future Holiday Inn Express and northeast of major corridors; I-35E and S.H. 121. Site has 2.5 million square feet of retail, restaurant and service within 1/2 mile and 4,000 multi-family homes within 5 minutes.