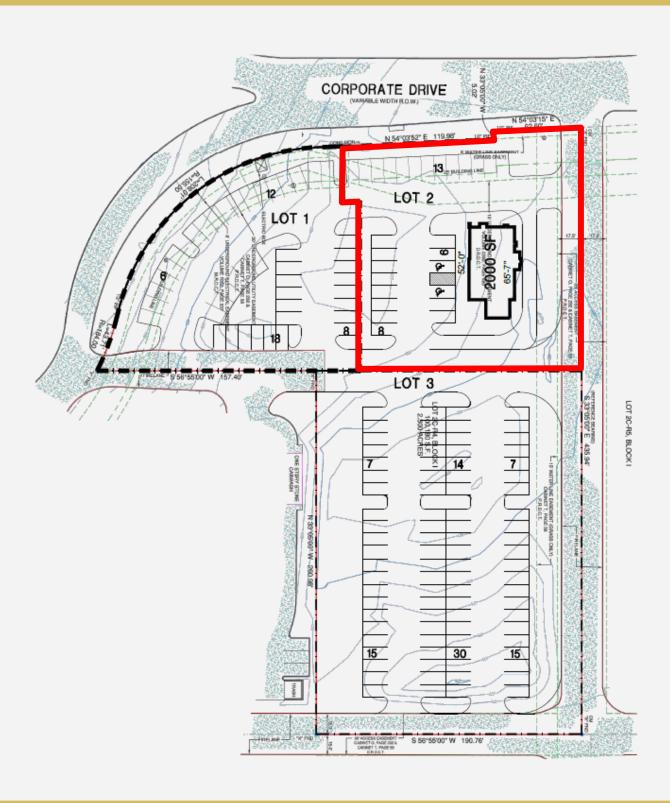

miles of the Property and average annual household income over \$105,000.

#### TRAFFIC COUNT

I-35E: 190,982 VPD

E Corporate Dr: 15,570 VPD

#### PROPERTY OVERVIEW

Excellent opportunity for development of retail, restaurant, or service directly off I-35E at the entrance to Waters Ridge Business Park. Ideally located adjacent to future Holiday Inn Express and northeast of major corridors; I-35E and S.H. 121. Site has 2.5 million square feet of retail, restaurant and service within 1/2 mile and 4,000 multi-family homes within 5 minutes.

Samantha Harkinson Dewan

Senior Vice President 972-934-8414 sdewan@harkcorp.com **Trov Dewan** Senior Vice President 972-934-8414 tdewan@harkcorp.com Jeff Harkinson President 972-934-8414 jharkinson@harkcorp.com



## PROPOSED SITE PLAN

### RESTAURANT



Samantha Harkinson Dewan Senior Vice President 972-934-8414 sdewan@harkcorp.com **Troy Dewan**Senior Vice President
972-934-8414
tdewan@harkcorp.com

Jeff Harkinson President 972-934-8414 jharkinson@harkcorp.com